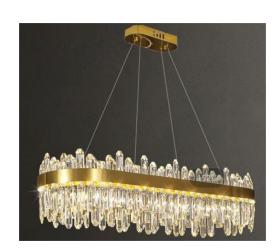

www.postmodernlighting.com

www.postmodernlighting.com

www.postmodernlighting.com

Size:D40/D60/80/D100cm

Model No.P6020/A

Size:D50/D60/D80/D100/D120cm

Size:L80/L100/L120/150/L200cm

Model NO.P6094/A