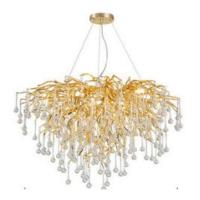

www.postmodernlighting.com

www.postmodernlighting.com

www.postmodernlighting.com

Size:D40/D60/80/D100cm

Model No.P6020/A

Size:D50/D60/D80/D100/D120cm

Size:L80/L100/L120/150/L200cm

Model NO.P6094/A