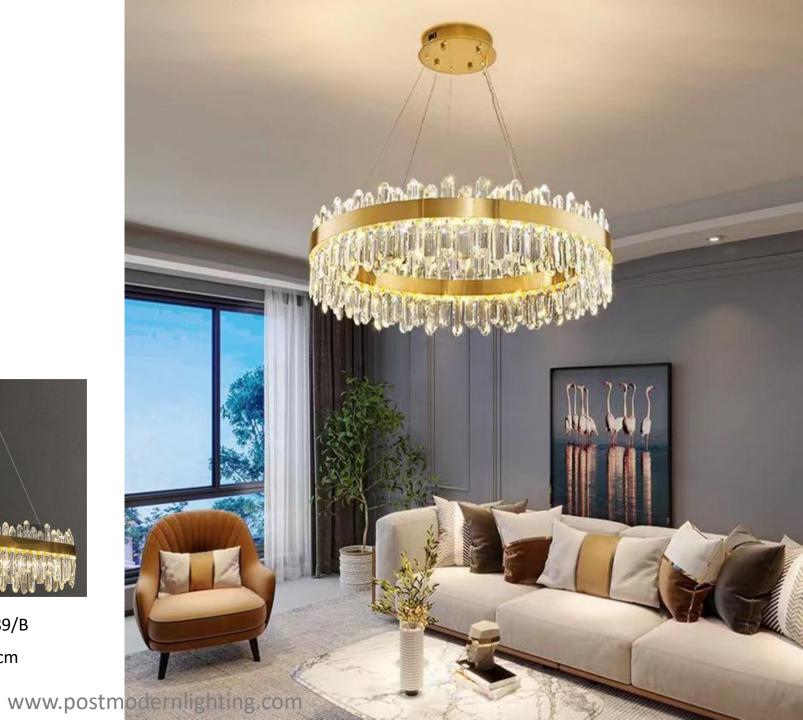

www.postmodernlighting.com

www.postmodernlighting.com

www.postmodernlighting.com

Size:D40/D60/80/D100cm

Model No.P6020/A

Size:D50/D60/D80/D100/D120cm

Size:L80/L100/L120/150/L200cm

Model NO.P6094/A

Size:D40/D60/D80/D120cm

Model NO.P6094/B

Size:L100/L120/L150/L160/L180cm

Model NO.W6904/C

Size:D45\*H25cm

Model NO.P6135/A

Size:D60/D80/D120cm

Model NO.P6135/B