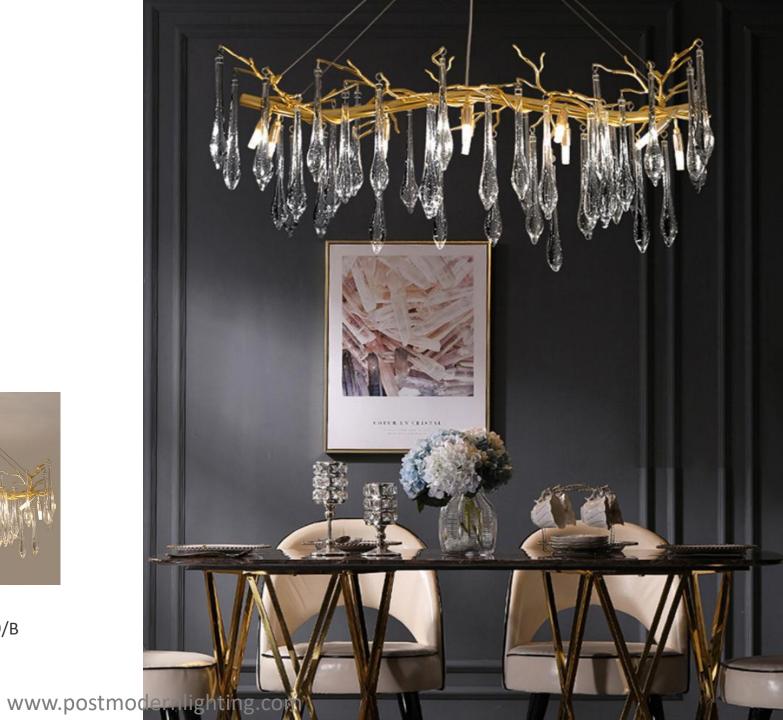

Size:L120/L160/L180/L200cm

Model No.P6156 Size:D40/D60/D80/D120cm

Model No.P6156 Size:L120/L160/L180/L200cm

Model No.P6159/A

Size:D60/D80cm

Model No.P6159/B

Size:L120cm

Model NO.P6240