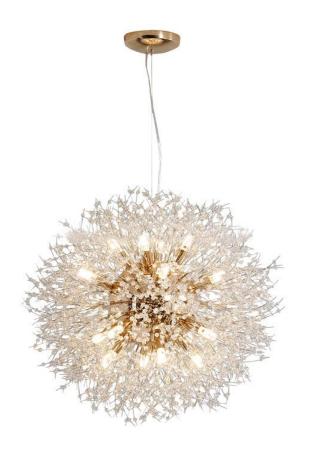

www.postmodernlighting.com

www.postmodernlighting.com

www.postmodernlighting.com

Size:D40/D60/80/D100cm

Model No.P6020/A

Size:D50/D60/D80/D100/D120cm

Size:L80/L100/L120/150/L200cm

Model NO.P6094/A