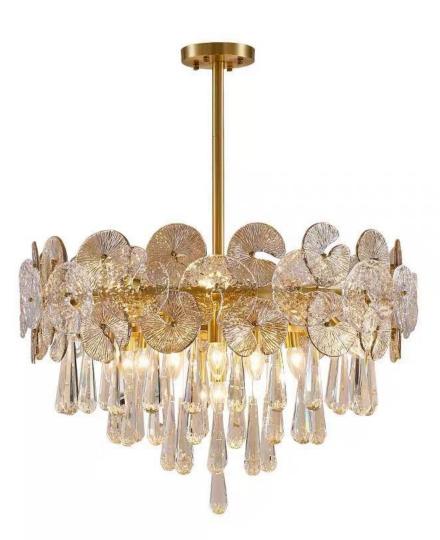

Size:D40/D60/D80/D120cm

Model NO.P6094/B

Size:L100/L120/L150/L160/L180cm

Model NO.W6904/C

Size:D45\*H25cm

Model NO.P6135/A

Size:D60/D80/D120cm

Model NO.P6135/B