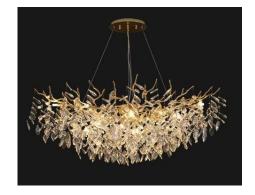

www.postmodernlighting.com

www.postmodernlighting.com

www.postmodernlighting.com

Size:D40/D60/80/D100cm

Model No.P6020/A

Size:D50/D60/D80/D100/D120cm

Size:L80/L100/L120/150/L200cm

Model NO.P6094/A