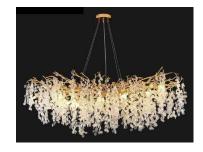

Size:D40/D60/D80/D120cm

Model NO.P6094/B

Size:L100/L120/L150/L160/L180cm

Model NO.W6904/C

Size:D45\*H25cm

Model NO.P6135/A

Size:D60/D80/D120cm

Model NO.P6135/B