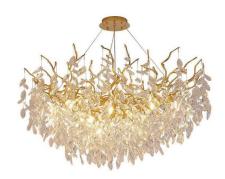

www.postmodernlighting.com

www.postmodernlighting.com

www.postmodernlighting.com

Size:D40/D60/80/D100cm

Model No.P6020/A

Size:D50/D60/D80/D100/D120cm

Size:L80/L100/L120/150/L200cm

Model NO.P6094/A