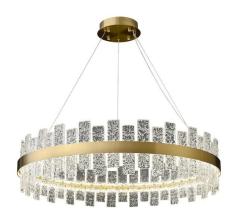

www.postmodernlighting.com

www.postmodernlighting.com

www.postmodernlighting.com

Size:D40/D60/80/D100cm

Model No.P6020/A

Size:D50/D60/D80/D100/D120cm

Size:L80/L100/L120/150/L200cm

Model NO.P6094/A

Size:D40/D60/D80/D120cm

Model NO.P6094/B

Size:L100/L120/L150/L160/L180cm

Model NO.W6904/C

Size:D45\*H25cm

Model NO.P6135/A

Size:D60/D80/D120cm

Model NO.P6135/B