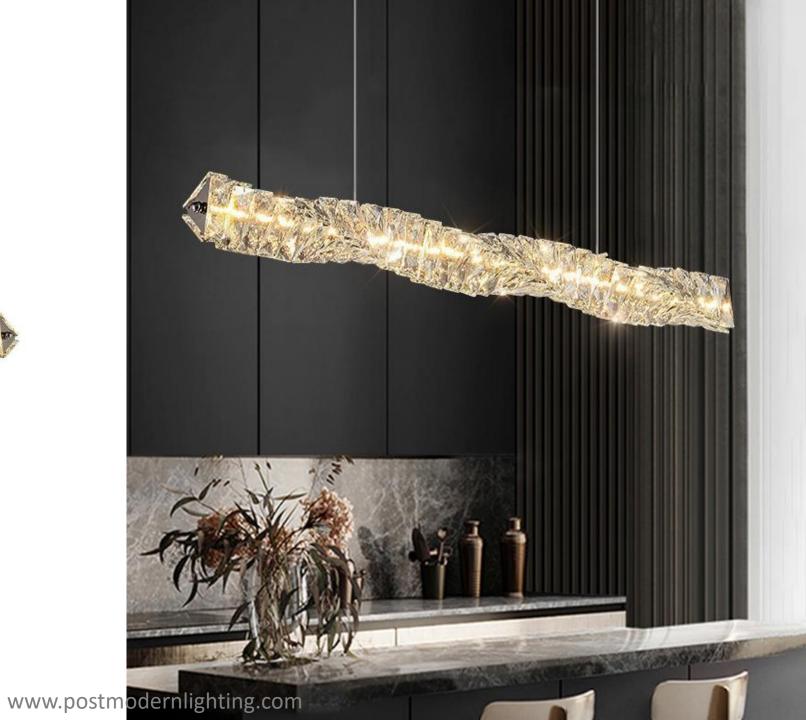

www.postmodernlighting.com

www.postmodernlighting.com

www.postmodernlighting.com

Size:D40/D60/80/D100cm

Model No.P6020/A

Size:D50/D60/D80/D100/D120cm

Size:L80/L100/L120/150/L200cm

Model NO.P6094/A