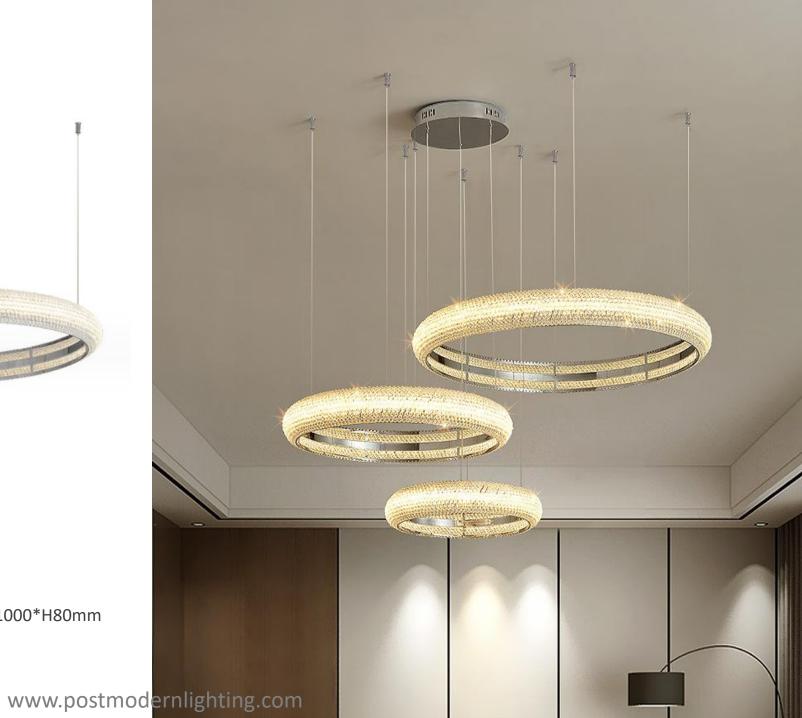

Size:\phi450\*H80mm/\phi600\*H80mm/\phi800\*H80mm/\phi1000\*H80mm

Size:D80/D100cm

Model No.P6201

Model NO.P6196

Size:D65/D80cm

Model NO.P6189/A

Model NO.P6189/B Size:L80/L100cm

Model No.P6176/A