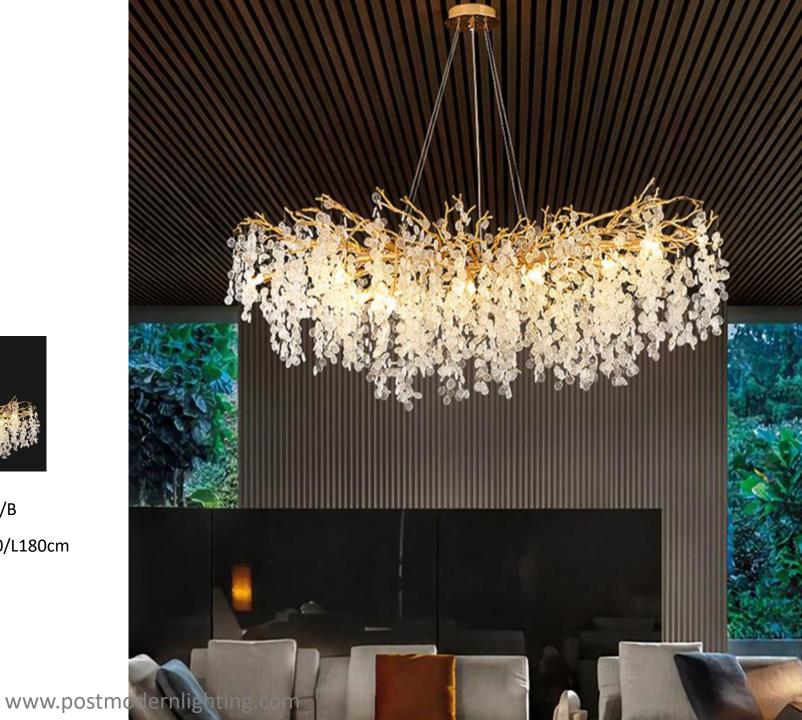

Size:D40/D60/D80/D120cm

Model NO.P6094/B

Size:L100/L120/L150/L160/L180cm

Model NO.W6904/C

Size:D45\*H25cm

Model NO.P6135/A

Size:D60/D80/D120cm

Model NO.P6135/B