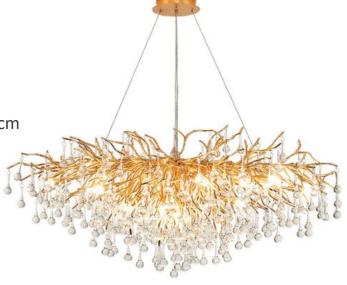

Size:D40/D60/D80/D120cm

Model NO.P6094/B

Size:L100/L120/L150/L160/L180cm

Model NO.W6904/C

Size:D45\*H25cm

Model NO.P6135/A

Size:D60/D80/D120cm

Model NO.P6135/B