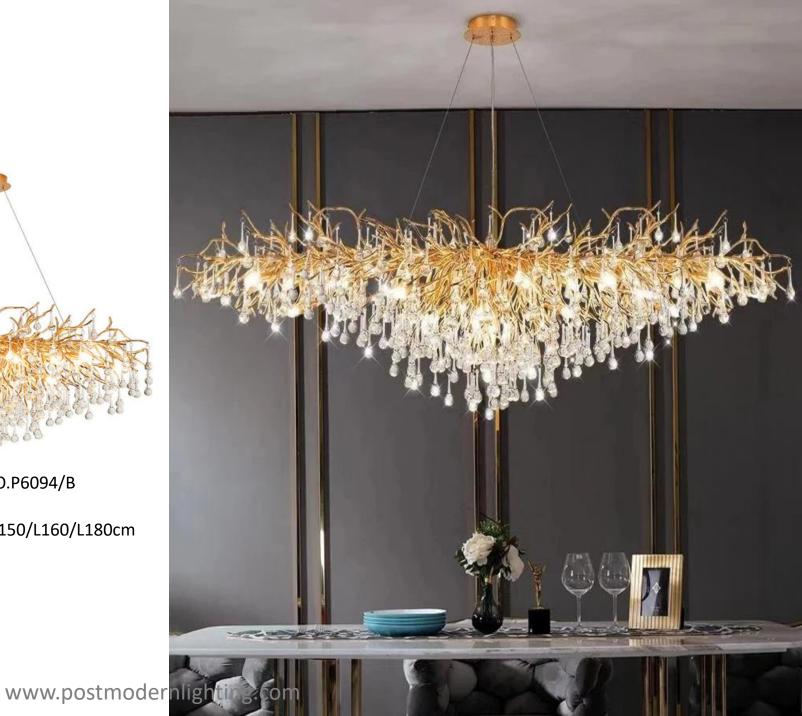

Size:D40/D60/D80/D120cm

Model NO.P6094/B

Size:L100/L120/L150/L160/L180cm

Model NO.W6904/C

Size:D45\*H25cm

Model NO.P6135/A

Size:D60/D80/D120cm

Model NO.P6135/B