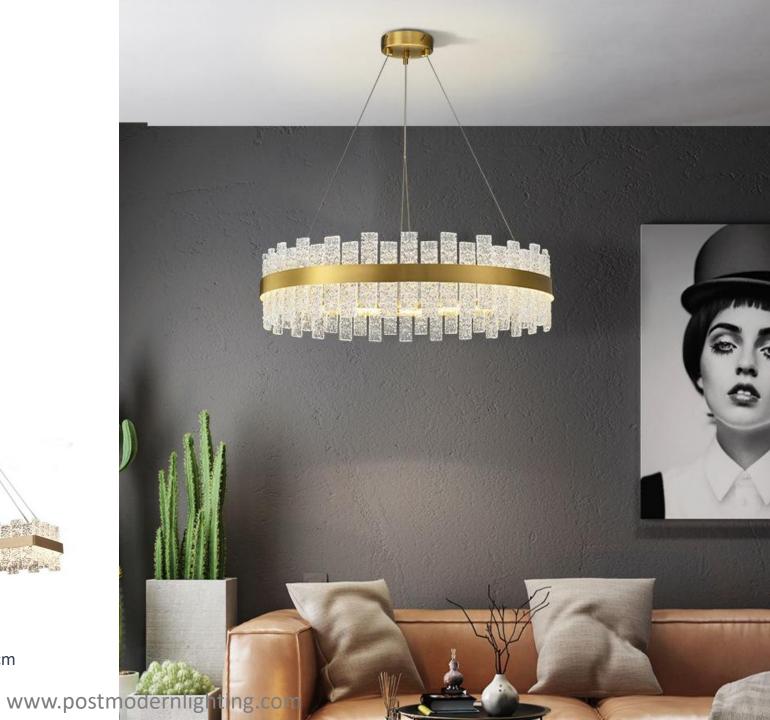

Size:D40/D60/D80/D120cm

Model NO.P6094/B

Size:L100/L120/L150/L160/L180cm

Model NO.W6904/C

Size:D45\*H25cm

Model NO.P6135/A

Size:D60/D80/D120cm

Model NO.P6135/B

Size:L100/L120/L150/L180cm

Model NO.W6135/C

Size:D35\*H50cm

Model NO.P6136/A

Size:D60/D80/D100/D120cm

Model NO.P6136/B

Size:L100/L120/L150/L180cm

Model NO.W6136/C