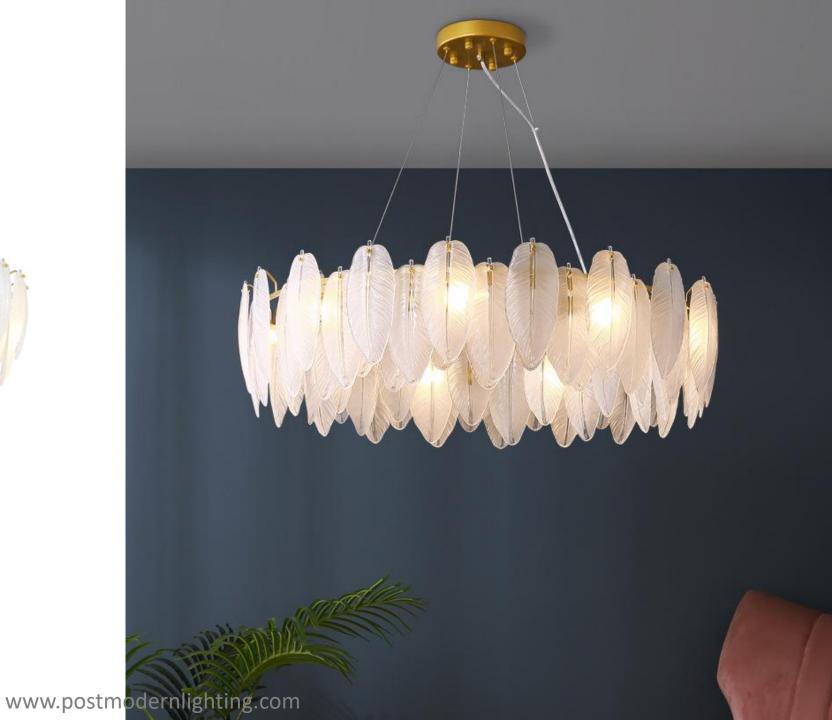

www.postmodernlighting.com

www.postmodernlighting.com

www.postmodernlighting.com

Size:D40/D60/80/D100cm

Model No.P6020/A

Size:D50/D60/D80/D100/D120cm

Size:L80/L100/L120/150/L200cm

Model NO.P6094/A