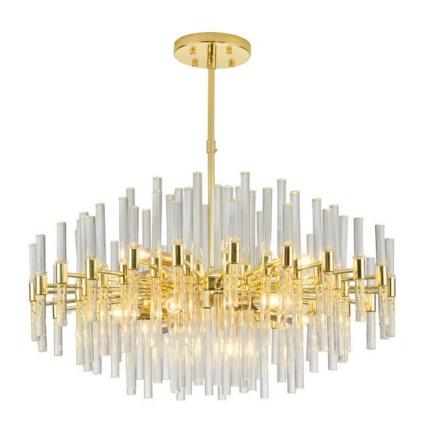

Model No.P6140/A

Size:D40/D60/D80/D100cm

Model No.P6140/B

Size:L80/L100cm

Model No.P6177/A

Model No.P6113/A

Size: D60/D80/D100/D120cm

Model No.P6095