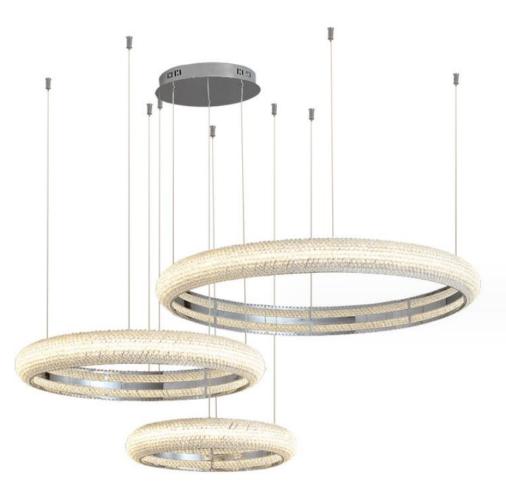

Size:\phi450\*H80mm/\phi600\*H80mm/\phi800\*H80mm/\phi1000\*H80mm

Size:D80/D100cm

Model No.P6201

Model NO.P6196

Size:D65/D80cm

Model NO.P6189/A

Model NO.P6189/B Size:L80/L100cm

Model No.P6176/A