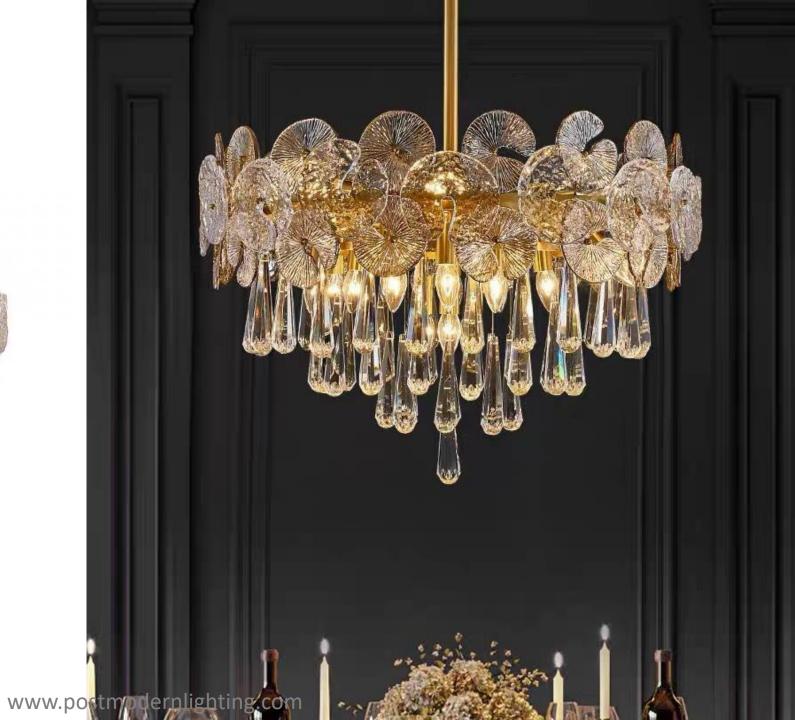

Size:D40/D60/D80/D120cm

Model NO.P6094/B

Size:L100/L120/L150/L160/L180cm

Model NO.W6904/C

Size:D45\*H25cm

Model NO.P6135/A

Size:D60/D80/D120cm

Model NO.P6135/B