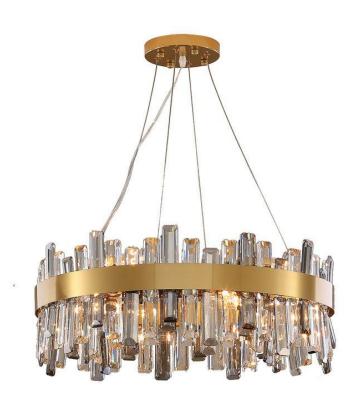

www.postmodernlighting.com

www.postmodernlighting.com

www.postmodernlighting.com

Size:D40/D60/80/D100cm

Model No.P6020/A

Size:D50/D60/D80/D100/D120cm

Size:L80/L100/L120/150/L200cm

Model NO.P6094/A