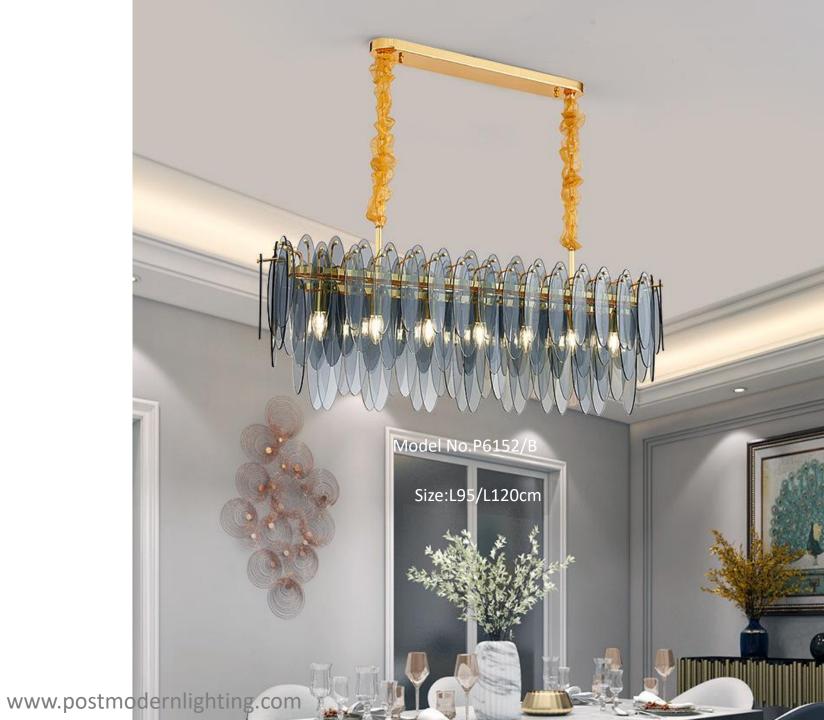

Size:D40/D60/D80/D100cm

Model No.P6176/B

Size:L80/100/L120cm

Model NO.P6160/A

Size:D60/D80/D100/D120cm

Model No.P6152/A

Model No.P6147/A

Size:D60/D80cm