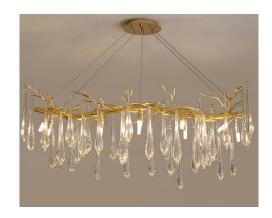

Size:L120/L160/L180/L200cm

Model No.P6156 Size:D40/D60/D80/D120cm

Model No.P6156 Size:L120/L160/L180/L200cm

Model No.P6159/A

Size:D60/D80cm

Model No.P6159/B

Size:L120cm

Model NO.P6240