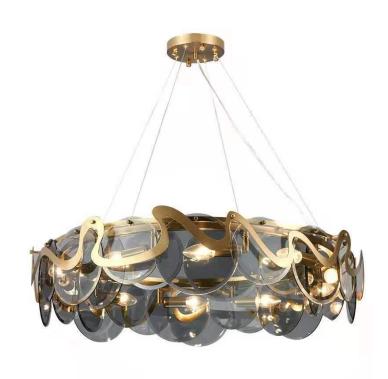

Size:D40/D60/D80/D100cm

Model No.P6176/B

Size:L80/100/L120cm

Model NO.P6160/A

Size:D60/D80/D100/D120cm

Model No.P6152/A

Model No.P6147/A

Size:D60/D80cm