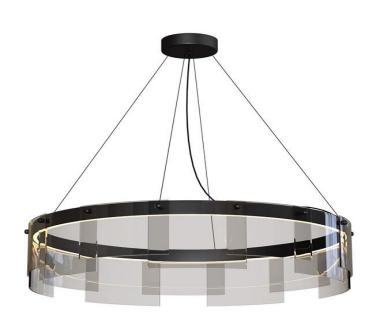

odel NO.W6172/C Size:D35\*H50cm



Model NO.P6172/B Size:L100/L120/L160cm





Model NO.P6155/A

Size:D/40/D60/D80/D100/D120cm



Model NO.W6155/C Size:D45\*H45cm



Model NO.P6155/B

Size:L120/L160/L180/L200cm





Model No.P6156 Size:D40/D60/D80/D120cm



Model No.P6156 Size:L120/L160/L180/L200cm





Model No.P6159/A

Size:D60/D80cm



Model No.P6159/B

Size:L120cm





Model NO.P6240

Size:\phi450\*H80mm/\phi600\*H80mm/\phi800\*H80mm/\phi1000\*H80mm





Size:D80/D100cm





Model No.P6201





Model NO.P6196





Size:D65/D80cm









Model NO.P6189/A



Model NO.P6189/B Size:L80/L100cm





Model No.P6176/A

Size:D40/D60/D80/D100cm



Model No.P6176/B

Size:L80/100/L120cm





Model NO.P6160/A

Size:D60/D80/D100/D120cm





Model No.P6152/A





Model No.P6147/A

Size:D60/D80cm









Model No.P6140/A

Size:D40/D60/D80/D100cm



Model No.P6140/B

Size:L80/L100cm





Model No.P6177/A











Model No.P6113/A

Size: D60/D80/D100/D120cm





Model No.P6095

Size:D35/D40/D50/D55/D60/D80/D100cm







## POSTMODERNLIGHTING FACTORY

Website:www.postmodernlighting.com Email:Info@postmodernlighting.com Mobile/whatsapp/wechat:+86-13424501216 Tel:0760-23752688