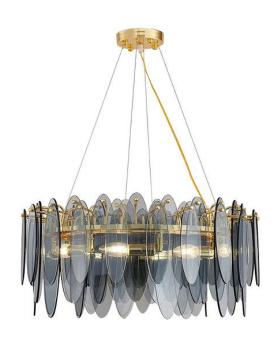

Size:D40/D60/D80/D100cm

Model No.P6176/B

Size:L80/100/L120cm

Model NO.P6160/A

Size:D60/D80/D100/D120cm

Model No.P6152/A

Model No.P6147/A

Size:D60/D80cm