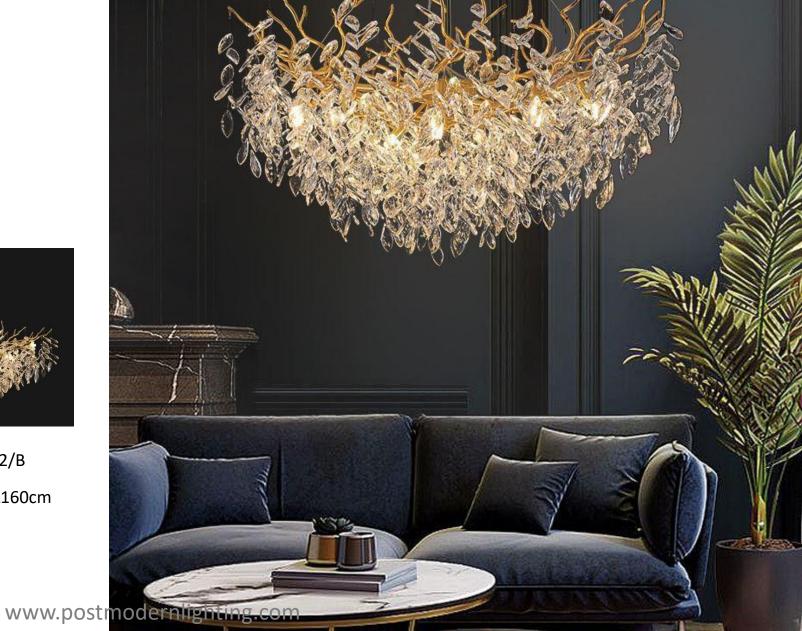

Size:D40/D60/D80/D120cm

Model NO.P6094/B

Size:L100/L120/L150/L160/L180cm

Model NO.W6904/C

Size:D45\*H25cm

Model NO.P6135/A

Size:D60/D80/D120cm

Model NO.P6135/B