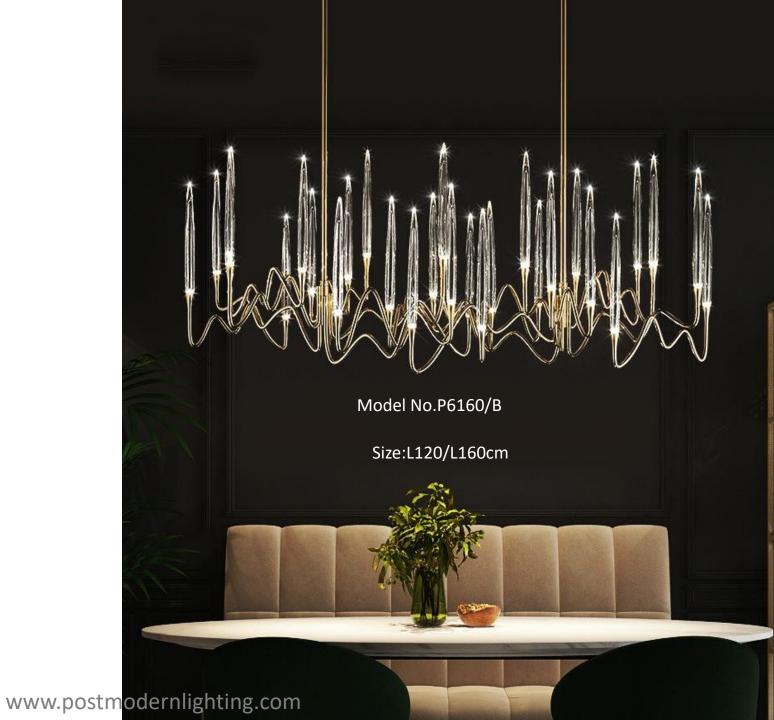

Size:D40/D60/D80/D100cm

Model No.P6176/B

Size:L80/100/L120cm

Model NO.P6160/A

Size:D60/D80/D100/D120cm

Model No.P6152/A

Model No.P6147/A

Size:D60/D80cm