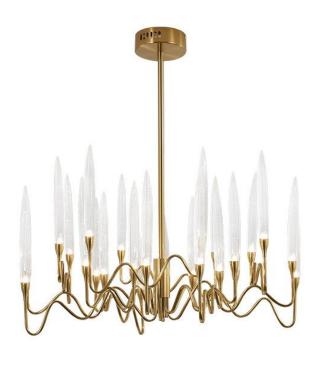

Size:D40/D60/D80/D100cm

Model No.P6176/B

Size:L80/100/L120cm

Model NO.P6160/A

Size:D60/D80/D100/D120cm

Model No.P6152/A

Model No.P6147/A

Size:D60/D80cm