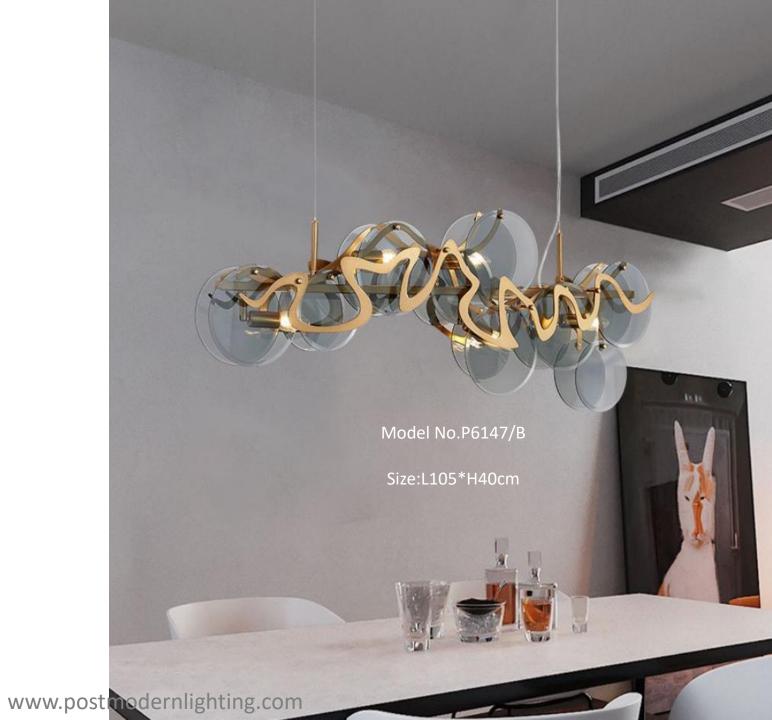

Size:D40/D60/D80/D100cm

Model No.P6176/B

Size:L80/100/L120cm

Model NO.P6160/A

Size:D60/D80/D100/D120cm

Model No.P6152/A

Model No.P6147/A

Size:D60/D80cm