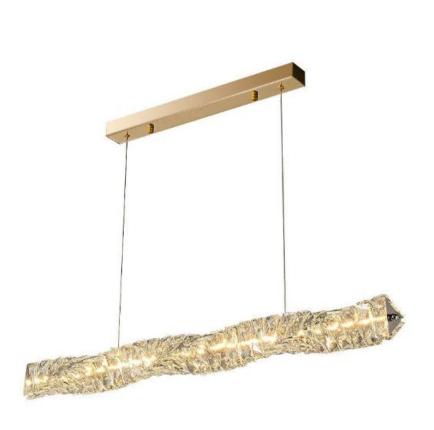

www.postmodernlighting.com

www.postmodernlighting.com

www.postmodernlighting.com

Size:D40/D60/80/D100cm

Model No.P6020/A

Size:D50/D60/D80/D100/D120cm

Size:L80/L100/L120/150/L200cm

Model NO.P6094/A