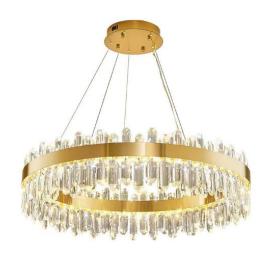

www.postmodernlighting.com

www.postmodernlighting.com

www.postmodernlighting.com

Size:D40/D60/80/D100cm

Model No.P6020/A

Size:D50/D60/D80/D100/D120cm

Size:L80/L100/L120/150/L200cm

Model NO.P6094/A