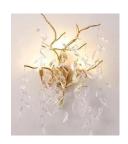

Size:D40/D60/D80/D120cm

Model NO.P6094/B

Size:L100/L120/L150/L160/L180cm

Model NO.W6904/C

Size:D45\*H25cm

Model NO.P6135/A

Size:D60/D80/D120cm

Model NO.P6135/B