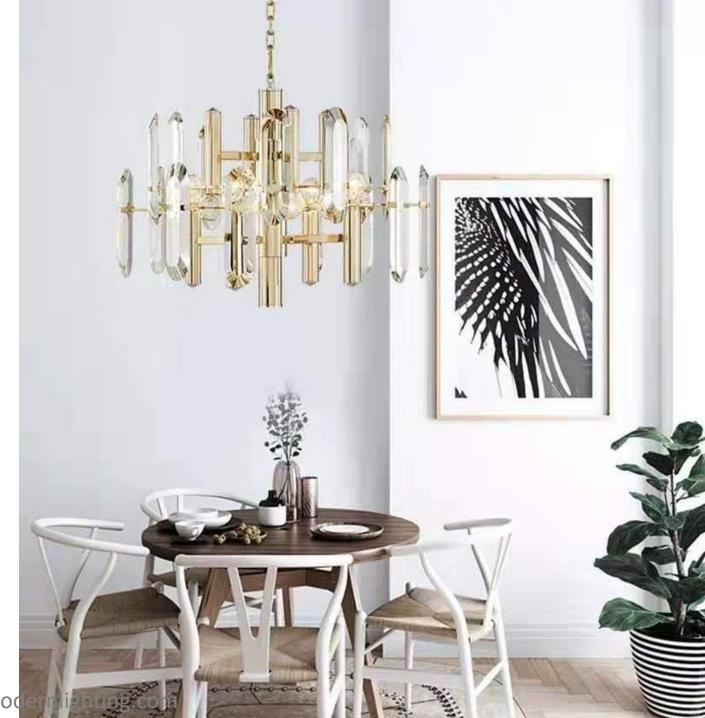

www.postmodernlighting.com

www.postmodernlighting.com

www.postmodernlighting.com

Size:D40/D60/80/D100cm

Model No.P6020/A

Size:D50/D60/D80/D100/D120cm

Size:L80/L100/L120/150/L200cm

Model NO.P6094/A