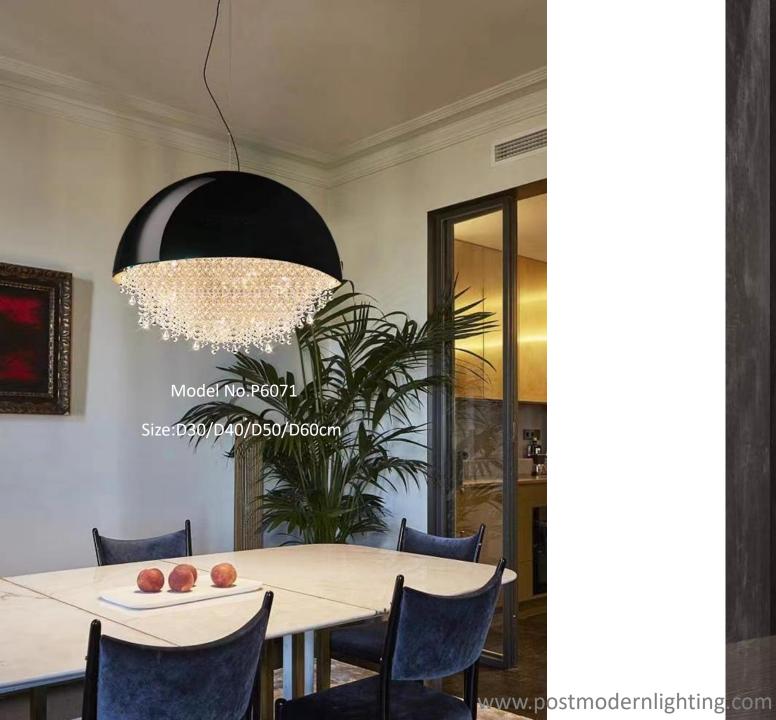

www.postmodernlighting.com



www.postmodernlighting.com













www.postmodernlighting.com



Size:D40/D60/80/D100cm





Model No.P6020/A

Size:D50/D60/D80/D100/D120cm









Size:L80/L100/L120/150/L200cm





Model NO.P6094/A

Size:D40/D60/D80/D120cm



Model NO.P6094/B

Size:L100/L120/L150/L160/L180cm



Model NO.W6904/C

Size:D45\*H25cm





Model NO.P6135/A

Size:D60/D80/D120cm



Model NO.P6135/B

Size:L100/L120/L150/L180cm



Model NO.W6135/C

Size:D35\*H50cm





Model NO.P6136/A

Size:D60/D80/D100/D120cm



Model NO.P6136/B

Size:L100/L120/L150/L180cm



Model NO.W6136/C

Size:D35\*H50cm





Model NO.P6172/A



Model NO.W6172/C Size:D35\*H50cm



Model NO.P6172/B Size:L100/L120/L160cm





Model NO.P6155/A

Size:D/40/D60/D80/D100/D120cm



Model NO.W6155/C Size:D45\*H45cm



Model NO.P6155/B

Size:L120/L160/L180/L200cm





Model No.P6156 Size:D40/D60/D80/D120cm



Model No.P6156 Size:L120/L160/L180/L200cm





Model No.P6159/A

Size:D60/D80cm