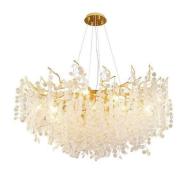

Size:D40/D60/D80/D120cm

Model NO.P6094/B

Size:L100/L120/L150/L160/L180cm

Model NO.W6904/C

Size:D45\*H25cm

Model NO.P6135/A

Size:D60/D80/D120cm

Model NO.P6135/B