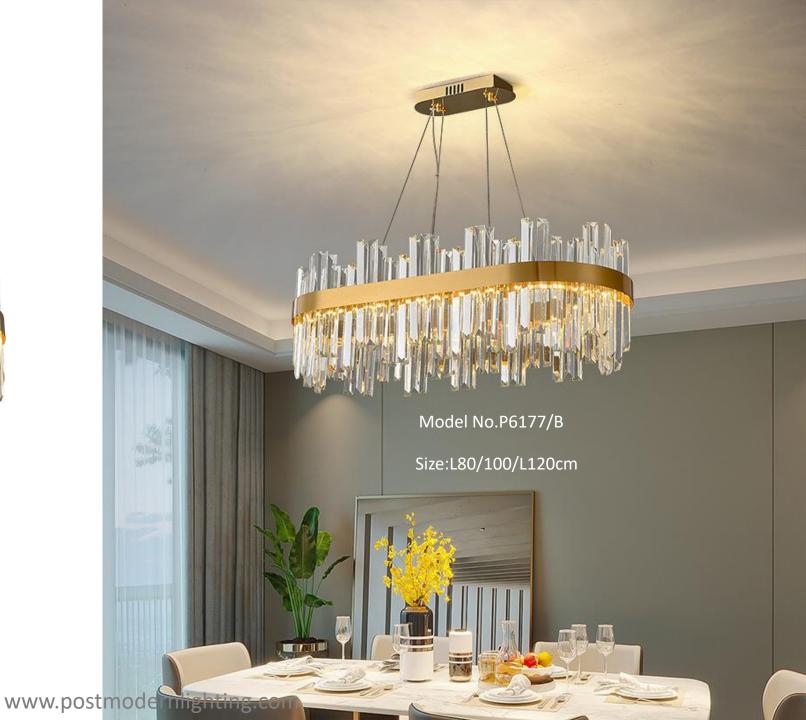

Model No.P6140/A

Size:D40/D60/D80/D100cm

Model No.P6140/B

Size:L80/L100cm

Model No.P6177/A

Model No.P6113/A

Size: D60/D80/D100/D120cm

Model No.P6095