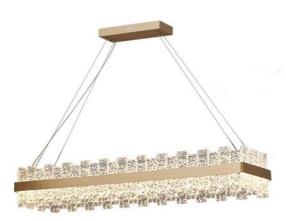

www.postmodernlighting.com

www.postmodernlighting.com

www.postmodernlighting.com

Size:D40/D60/80/D100cm

Model No.P6020/A

Size:D50/D60/D80/D100/D120cm

Size:L80/L100/L120/150/L200cm

Model NO.P6094/A

Size:D40/D60/D80/D120cm

Model NO.P6094/B

Size:L100/L120/L150/L160/L180cm

Model NO.W6904/C

Size:D45\*H25cm

Model NO.P6135/A

Size:D60/D80/D120cm

Model NO.P6135/B