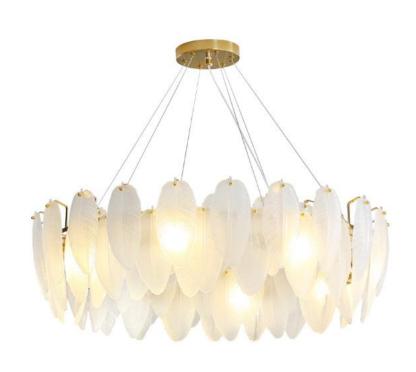

www.postmodernlighting.com

www.postmodernlighting.com

www.postmodernlighting.com

Size:D40/D60/80/D100cm

Model No.P6020/A

Size:D50/D60/D80/D100/D120cm

Size:L80/L100/L120/150/L200cm

Model NO.P6094/A