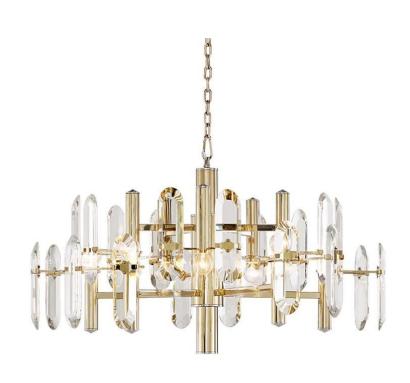

www.postmodernlighting.com

www.postmodernlighting.com

www.postmodernlighting.com

Size:D40/D60/80/D100cm

Model No.P6020/A

Size:D50/D60/D80/D100/D120cm

Size:L80/L100/L120/150/L200cm

Model NO.P6094/A