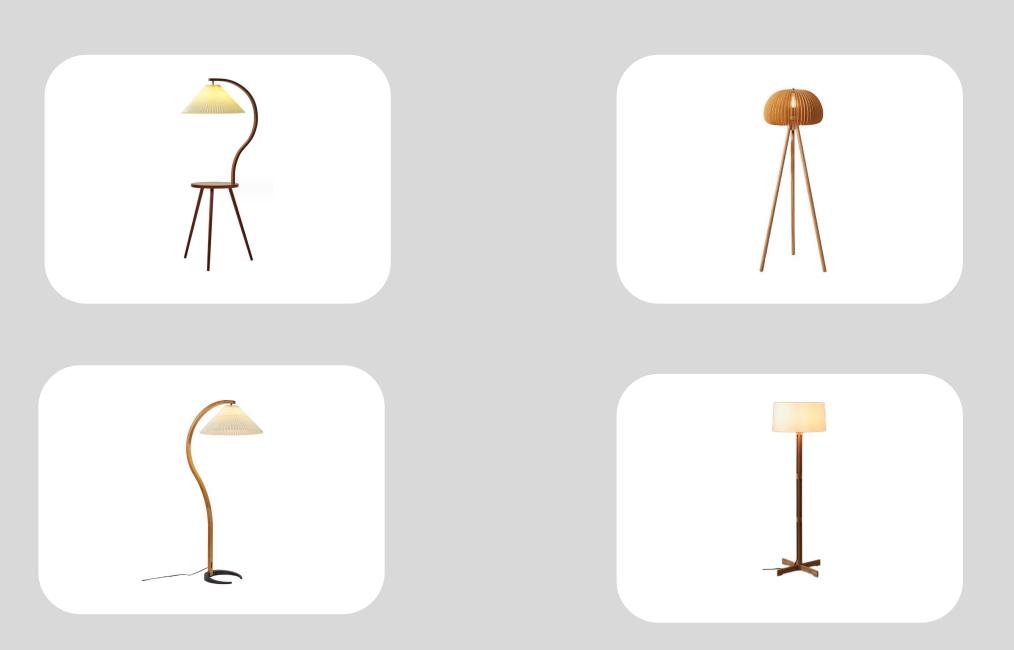

## Postmodernlighting factory (wood floor lamps)

Our products include chandeliers, pendant lights, wall lights, table lamps, floor lamps, and so on. Among the pendant lights series, marble pendant lights, yellow travertine pendant lights, and wooden pendant lights are our superior products, and we can provide the most competitive prices.