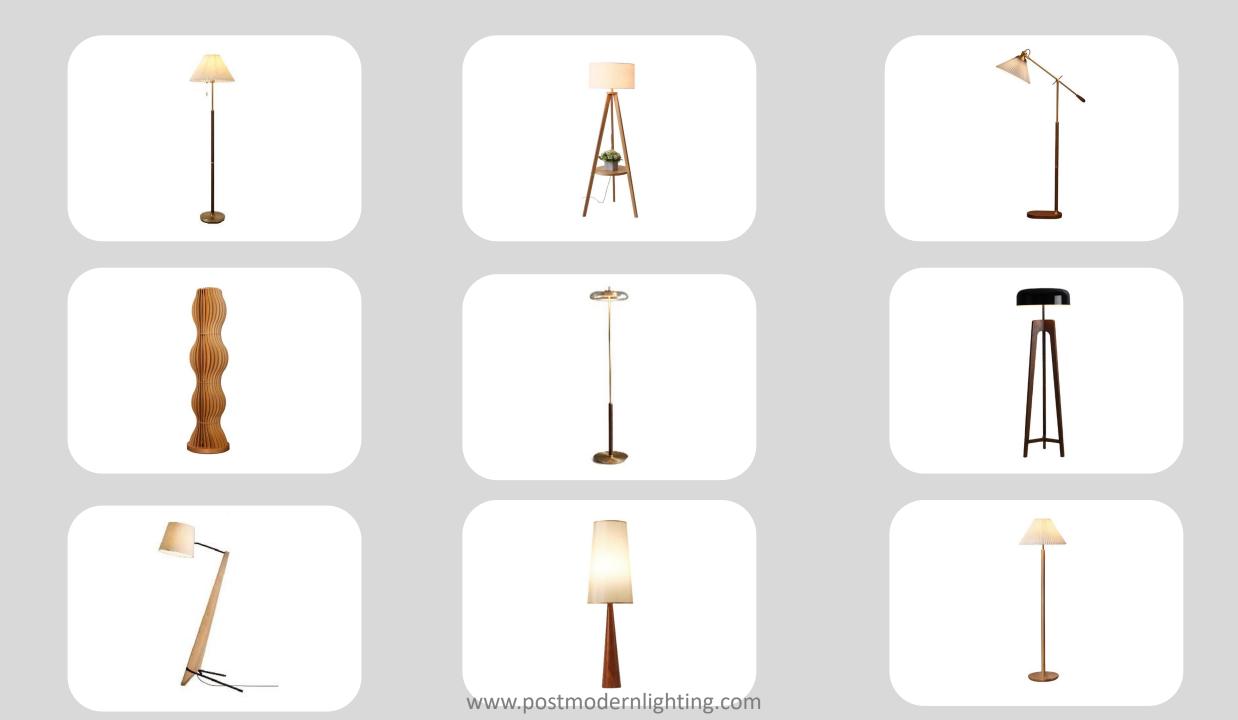

## Postmodernlighting factory (wood floor lamps)

Our products include chandeliers, pendant lights, wall lights, table lamps, floor lamps, and so on. Among the pendant lights series, marble pendant lights, yellow travertine pendant lights, and wooden pendant lights are our superior products, and we can provide the most competitive prices.