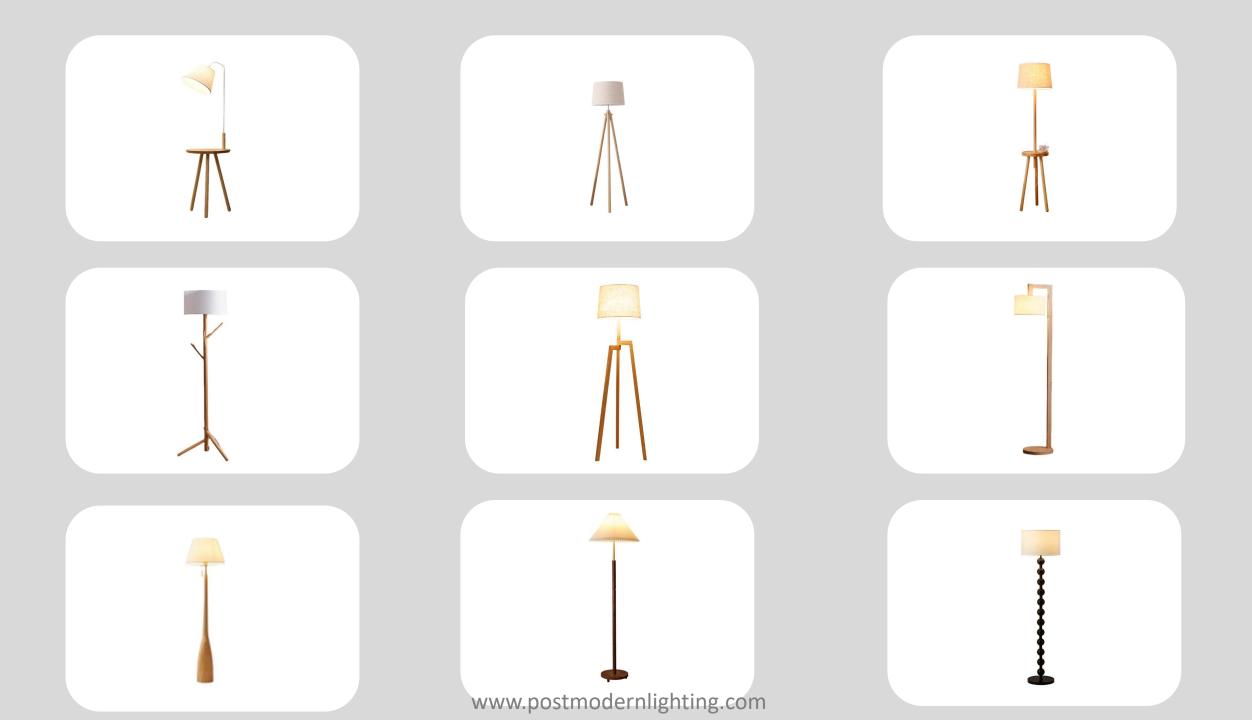

## Postmodernlighting factory (wood floor lamps)

Our products include chandeliers, pendant lights, wall lights, table lamps, floor lamps, and so on. Among the pendant lights series, marble pendant lights, yellow travertine pendant lights, and wooden pendant lights are our superior products, and we can provide the most competitive prices.